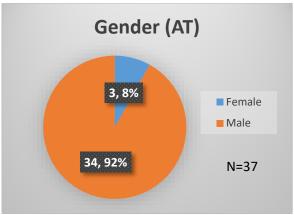

<sup>\*</sup>Age, Gender and Race for Criminal Court population (N=2) is not represented in this report.