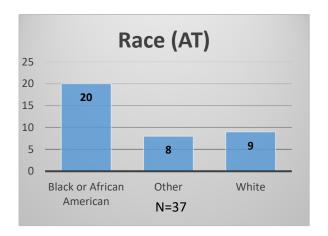

## Daily Data Dashboard – November 7, 2022 Demographics for JTDC Population Monday Morning Midnight Count

Total # of probation Involved youth<sup>1</sup>: 997











Data sources: cFive Supervisor – Probation Population and RMIS – JTDC Population

<sup>&</sup>lt;sup>1</sup> Probation Active: Any youth who is pending sentencing with an active social history, has been formally placed on probation or supervision with Cook County Juvenile Probation on the date of the report.

<sup>\*</sup>Age, Gender and Race for Criminal Court population (N=2) is not represented in this report.

## Daily Data Dashboard – November 7, 2022 Demographics for JTDC Population Monday Morning Midnight Count