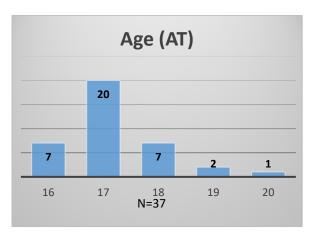

## Daily Data Dashboard – November 7, 2022 Demographics for JTDC Population Monday Morning Midnight Count

Total # of probation Involved youth<sup>1</sup>: 997











Data sources: cFive Supervisor – Probation Population and RMIS – JTDC Population

<sup>&</sup>lt;sup>1</sup> Probation Active: Any youth who is pending sentencing with an active social history, has been formally placed on probation or supervision with Cook County Juvenile Probation on the date of the report.

<sup>\*</sup>Age, Gender and Race for Criminal Court population (N=2) is not represented in this report.

## Daily Data Dashboard – November 7, 2022 Demographics for JTDC Population Monday Morning Midnight Count