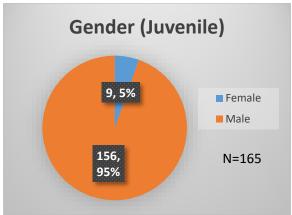

## Daily Data Dashboard – November 7, 2022 Demographics for JTDC Population Monday Morning Midnight Count

Total # of probation Involved youth<sup>1</sup>: 997











Data sources: cFive Supervisor – Probation Population and RMIS – JTDC Population

<sup>&</sup>lt;sup>1</sup> Probation Active: Any youth who is pending sentencing with an active social history, has been formally placed on probation or supervision with Cook County Juvenile Probation on the date of the report.

<sup>\*</sup>Age, Gender and Race for Criminal Court population (N=2) is not represented in this report.

## Daily Data Dashboard – November 7, 2022 Demographics for JTDC Population Monday Morning Midnight Count