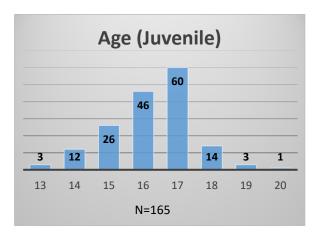

## Daily Data Dashboard – November 7, 2022 Demographics for JTDC Population Monday Morning Midnight Count

Total # of probation Involved youth<sup>1</sup>: 997











Data sources: cFive Supervisor – Probation Population and RMIS – JTDC Population

<sup>&</sup>lt;sup>1</sup> Probation Active: Any youth who is pending sentencing with an active social history, has been formally placed on probation or supervision with Cook County Juvenile Probation on the date of the report.

<sup>\*</sup>Age, Gender and Race for Criminal Court population (N=2) is not represented in this report.

## Daily Data Dashboard – November 7, 2022 Demographics for JTDC Population Monday Morning Midnight Count