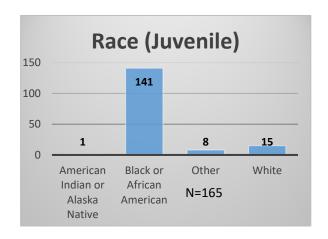

## Daily Data Dashboard – November 7, 2022 Demographics for JTDC Population Monday Morning Midnight Count

Total # of probation Involved youth<sup>1</sup>: 997











Data sources: cFive Supervisor – Probation Population and RMIS – JTDC Population

<sup>&</sup>lt;sup>1</sup> Probation Active: Any youth who is pending sentencing with an active social history, has been formally placed on probation or supervision with Cook County Juvenile Probation on the date of the report.

<sup>\*</sup>Age, Gender and Race for Criminal Court population (N=2) is not represented in this report.

## Daily Data Dashboard – November 7, 2022 Demographics for JTDC Population Monday Morning Midnight Count