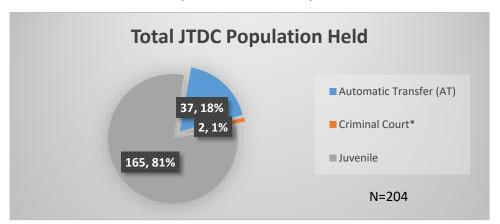

## Daily Data Dashboard – November 7, 2022 Demographics for JTDC Population Monday Morning Midnight Count

Total # of probation Involved youth<sup>1</sup>: 997

Data sources: cFive Supervisor – Probation Population and RMIS – JTDC Population

<sup>\*</sup>Age, Gender and Race for Criminal Court population (N=2) is not represented in this report.